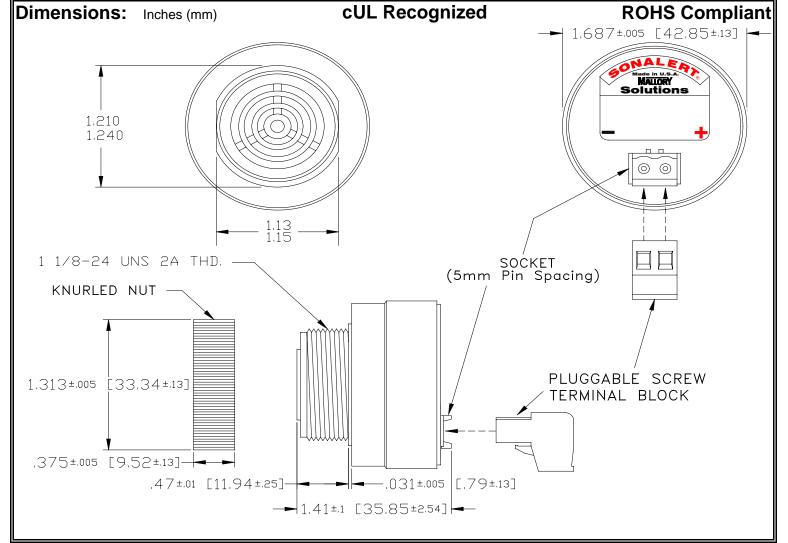

## MALLORY Mallory Sonalert Products,Inc. | Part #: SCE028SD3PS1B Sales Outline Drawing | Revision: B

## Specifications:

| Sound Level Category  | Soft                                                                                       |
|-----------------------|--------------------------------------------------------------------------------------------|
| Mode of Operation     | Short Beep @ 1 PPS, 10% Duty Cycle                                                         |
| Voltage Rating        | 16 to 28 VDC                                                                               |
| Frequency             | 2900 ± 500 Hz                                                                              |
| Loudness @ 2 FT       | 65 to 75 dB(A) Typ.                                                                        |
| Current Draw          | 40mA MAX                                                                                   |
| Housing Material      | 6/6 Nylon, Color: Black                                                                    |
| Storage Temperature   | -40° to +85° C                                                                             |
| Operating Temperature | -40° to +85° C                                                                             |
| Panel Mounting        | Recommended hole size is 1.25"(31.75mm). Thread front will fit standard 30mm(1.181") hole. |
| Knurled Nut           | Used to attach part to panel. The max recommended torque is 10 in-lbs.                     |
| Weight (Typical)      | 1.6 oz (45g)                                                                               |
| NEMA 3R,4X, & 12      | Approved with use of ACC03.                                                                |
| cUL Recognition       | cUL Recognized                                                                             |
| Options               | Please contact factory.                                                                    |