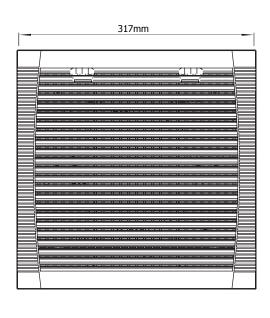

## **Louvered Fan Guards** (slide type) Easy Access to Media

| Part Number          | LFGS280                                                                                                                                                                                     |
|----------------------|---------------------------------------------------------------------------------------------------------------------------------------------------------------------------------------------|
| Frame Description    | ABS Resin - flame resistant UL94V-0, with UV protection. Vents with screens at 45-degree angle. Includes high foam sealing edge - protection grade IP44-IP54. Snap-fit panel mounting only. |
| Filter Mesh Material | Nylon Fiber - synthetic resin, filters to 8 microns.                                                                                                                                        |
| Color                | Gray is standard. Black is available upon request.<br>Minimums may apply.                                                                                                                   |