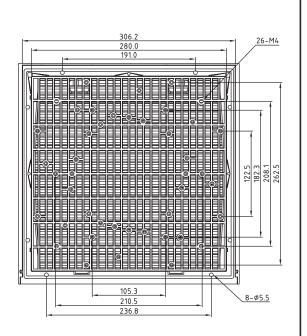

## **Louvered Fan Guards** (slide type) Easy Access to Media

| Part Number          | LFGS280                                                                                                                                                                                     |
|----------------------|---------------------------------------------------------------------------------------------------------------------------------------------------------------------------------------------|
| Frame Description    | ABS Resin - flame resistant UL94V-0, with UV protection. Vents with screens at 45-degree angle. Includes high foam sealing edge - protection grade IP44-IP54. Snap-fit panel mounting only. |
| Filter Mesh Material | Nylon Fiber - synthetic resin, filters to 8 microns.                                                                                                                                        |
| Color                | Gray is standard. Black is available upon request.<br>Minimums may apply.                                                                                                                   |