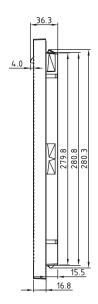

## **Louvered Fan Guards** (slide type) Easy Access to Media

| Part Number          | LFGS280                                                                                                                                                                                     |
|----------------------|---------------------------------------------------------------------------------------------------------------------------------------------------------------------------------------------|
| Frame Description    | ABS Resin - flame resistant UL94V-0, with UV protection. Vents with screens at 45-degree angle. Includes high foam sealing edge - protection grade IP44-IP54. Snap-fit panel mounting only. |
| Filter Mesh Material | Nylon Fiber - synthetic resin, filters to 8 microns.                                                                                                                                        |
| Color                | Gray is standard. Black is available upon request.<br>Minimums may apply.                                                                                                                   |