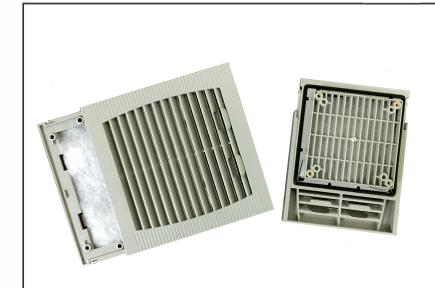

## **Louvered Fan Guards** (slide type) Easy Access to Media

| Part Number          | LFGS280                                                                                                                                                                                     |
|----------------------|---------------------------------------------------------------------------------------------------------------------------------------------------------------------------------------------|
| Frame Description    | ABS Resin - flame resistant UL94V-0, with UV protection. Vents with screens at 45-degree angle. Includes high foam sealing edge - protection grade IP44-IP54. Snap-fit panel mounting only. |
| Filter Mesh Material | Nylon Fiber - synthetic resin, filters to 8 microns.                                                                                                                                        |
| Color                | Gray is standard. Black is available upon request.<br>Minimums may apply.                                                                                                                   |