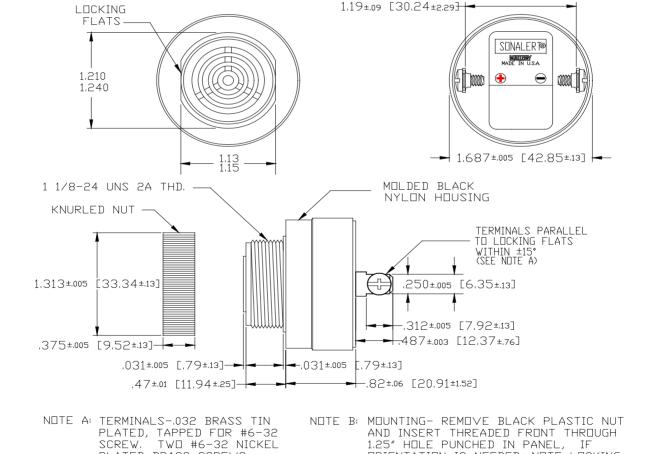

**Dimensions:** Inches (mm)

ORIENTATION IS NEEDED, NOTE LOCKING

FLATS ON DRAWING, SCREW NUT BACK

ON. DO NOT OVERTIGHTEN.

PLATED BRASS SCREWS

QUICK CONNECT.

INCLUDED. WILL ACCEPT 1/4"