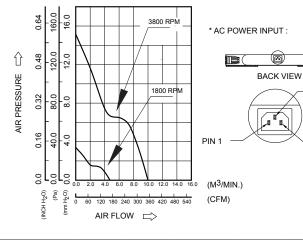

## **P & Q CURVE** (AT RATED VOLTAGE)

) 🗐 FTA0102AA PIN ASSIGNMENT BACKPLANE SCOKET C14 SK-1015 -PIN 3 PIN 1 LINE(L) PIN 2 NATURE(N) PIN 3 GROUND(.+.) -PIN 2

MOUNTING PANEL CUTOUT

0

| MODEL     |      | Rated<br>Voltage | Operating<br>Voltage<br>Range | Rated<br>Current | Rated<br>Input<br>Power | Speed     | Speed Maximum<br>Air Flow |     | Maximum<br>Air Pressure |                     | Noise |
|-----------|------|------------------|-------------------------------|------------------|-------------------------|-----------|---------------------------|-----|-------------------------|---------------------|-------|
| PART NO.  | REV. | AC               | AC                            | Amp              | Watt                    | R.P.M.    | m <sup>3</sup> /min       | CFM | mmH <sub>2</sub> O      | IN H <sub>2</sub> O | dB-A  |
| FTA0102AA |      | 110 to 220       | 100 to 240                    | 0.65             | 65                      | 1800/3800 | 9.84                      | 335 | 14.2                    | 0.56                | 63    |

\* Function type is optional.

\* The max. air flow and the speed are measured in free air ; max. air pressure is measured at zero air flow.

\* Noise is measured in anechoic chamber in free air, one meter from intake side.