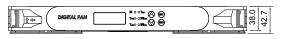

## **DIMENSIONS DRAWING**

FRONT VIEW

UNIT: (INCH)

- \* Bearing Type
- **Ball Bearings**
- \* FAN Material
- Impeller & Frame : Plactic (UL 94V-0)
- \* FAN TRAY CASE Material : SPCC
- \* Weight : 1500g (53.95 OZ)
- \* Horizontal Mount For Bottom Up Cooling
- \* Real-Time Temperature Display
- \* FAN Fauit & Over Temperature Alarm
- \* Air Flow Redundancy
- \* Temperature / Fan Speed Setting