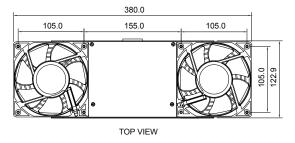

## **DIMENSIONS DRAWING**

FRONT VIEW

UNIT: (INCH)

- \* Bearing Type
- **Ball Bearings**
- \* FAN Material
- Impeller & Frame : Plactic (UL 94V-0)
- \* FAN TRAY CASE Material : SPCC
- \* Weight : 1500g (53.95 OZ)
- \* Horizontal Mount For Bottom Up Cooling
- \* Real-Time Temperature Display
- \* FAN Fauit & Over Temperature Alarm
- \* Air Flow Redundancy
- \* Temperature / Fan Speed Setting